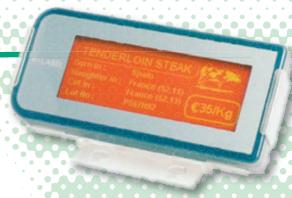

3 Product information

Unlike conventional electronic labels, the e-Label can display product and price related information such as traceability\*, sales promotions and bitmap images on its attractive and colour LCD display.

Easy installation

Using wireless communication, e-labelinstallation is easy and hassle free. Wireless e-labels can be relocated whenever the need arises without messy and costly cabling.

e-Label can display text and bitmap images in 3 attractive colors

e-Label's flexible design is useful for displaying information such as traceability data.