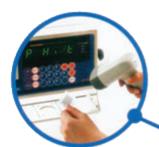

At the service counter, the sales operator taps on the Hi-touch device whenever a product is selected by the customer.

This automatically calls up the PLU number of the selected product at the PC scale. Traceability and product information is transmitted by wireless RF to the scale via the base station fixed on the PC scale. As multiple Hi-Touch entries could be made by several sales operators at the same time, all entries are displayed on the PC scale.