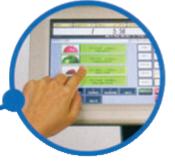

# Fast and accurate Hi-Touch Wireless PLU entry increases customer confidence and satisfaction

## 2 Reduce waiting time & increase customer satisfaction

Hi-Touch effectively reduces serving time as mistakes are minimised with simple operation. Customer satisfaction soars when price integrity is maintained and waiting time reduced.

#### 3 No PLU number recall

operators is a breeze.

As PLU data is automatically transferred to the PC scale whenever the HI-Touch device is tapped, sales operator no longer needs to remember PLU numbers. Focus can be directed at serving the customers well.

The sales operator has to select the preset button on the screen whenweighing the selected product.

The transaction is completed when the label is printed.