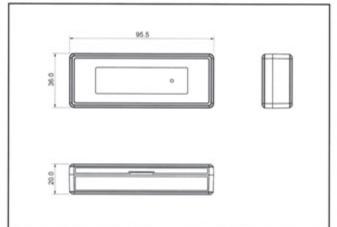

#### Hi-Touch -

Dimension (mm)95.5 (L) x 20 (H) x 36 (W)Frequency band2.4 GHz - 2.4835 GHzData rateup to 250 KbpsOperating temperature-20 °C to 40 °CHumidity95% Max non-condensingBattery life5 years