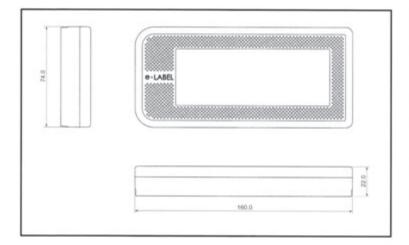

#### e-Label —

Dimension (mm)160 (L) x 74 (H) x 22 (W)LCD resolution240 x 80 pixelsFrequency band2.4 GHz - 2.4835 GHzData rateup to 250 KbpsOperating temperature-20 °C to 40 °CHumidity95% Max non-condensingBattery life5 years