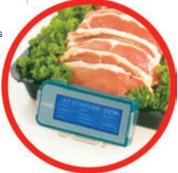

#### Traceability information

PLU related information such as traceability is seamlessly transferred from the receiving area to the sales area. Customers are assured of accurate product information at all times.

#### **Hi-Touch Applications**

Hi-Touch captures traceability information from the point where fresh carcasses are received to the point where the meats are displayed at the sales service counters.

At the receiving area, the supplier's reference barcode bearing traceability information on the meat product is scanned at the Hi-Touch writer.